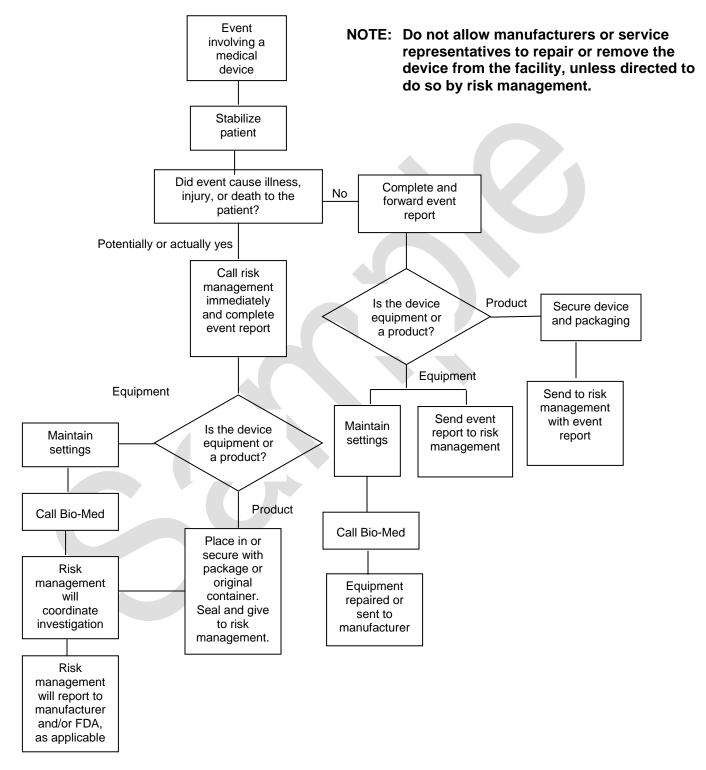

## Medical Device Event Management Flow Chart – SAMPLE



## COPYRIGHTED

This document is a work product of Coverys' Risk Management Department. This information is intended to provide general guidelines for risk management. It is not intended and should not be construed as legal or medical advice. Your organization should add to and modify this tool to address the compliance standards and regulations applicable in your state or organization.

Any links included in this document are being provided as a convenience and for informational purposes only; they are not intended and should not be construed as legal or medical advice. Coverys Risk Management bears no responsibility for the accuracy, legality or content of the external site or for that of subsequent links. Contact the external site for answers to questions regarding its content.